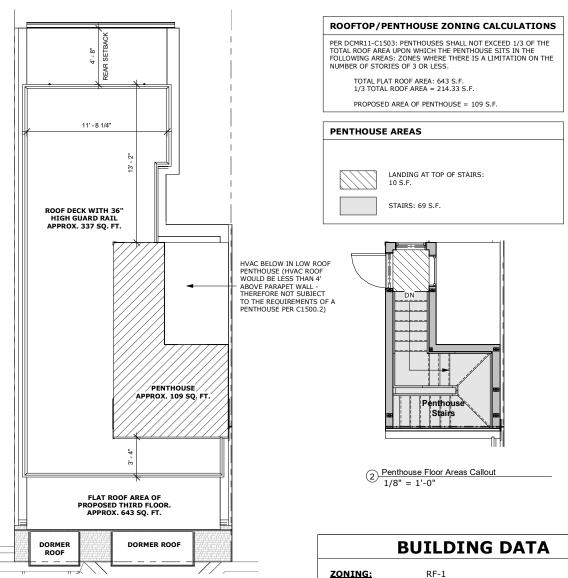

1 Prop. Penthouse Floor Zoning Diagram

1/8" = 1'-0"

SQUARE, LOT: 0957, 0020

RESIDENTIAL FLAT ZONES USE:

LOT SIZE: 1,242 SQUARE FEET

742.0 S.F. /59.7% **LOT COVERAGE:** 745.2 S.F. /60% ALLOWED

NO CHANGE TO EXISTING FRONT SETBACK IS

PROPOSED.

20' REQUIRED **REAR SET BACK:** 

NO CHANGE TO EXISTING REAR SETBACK IS PROPOSED.

**HEIGHT/STORIES:** 34'-6 3/4" PROPOSED (35'-0"/3 STORIES ALLOWED)

**AREA OF ADDITION:** 

**FRONT SET BACK:** 

THIRD FLOOR: 702 S.F. PENTHOUSE: 109 S.F.